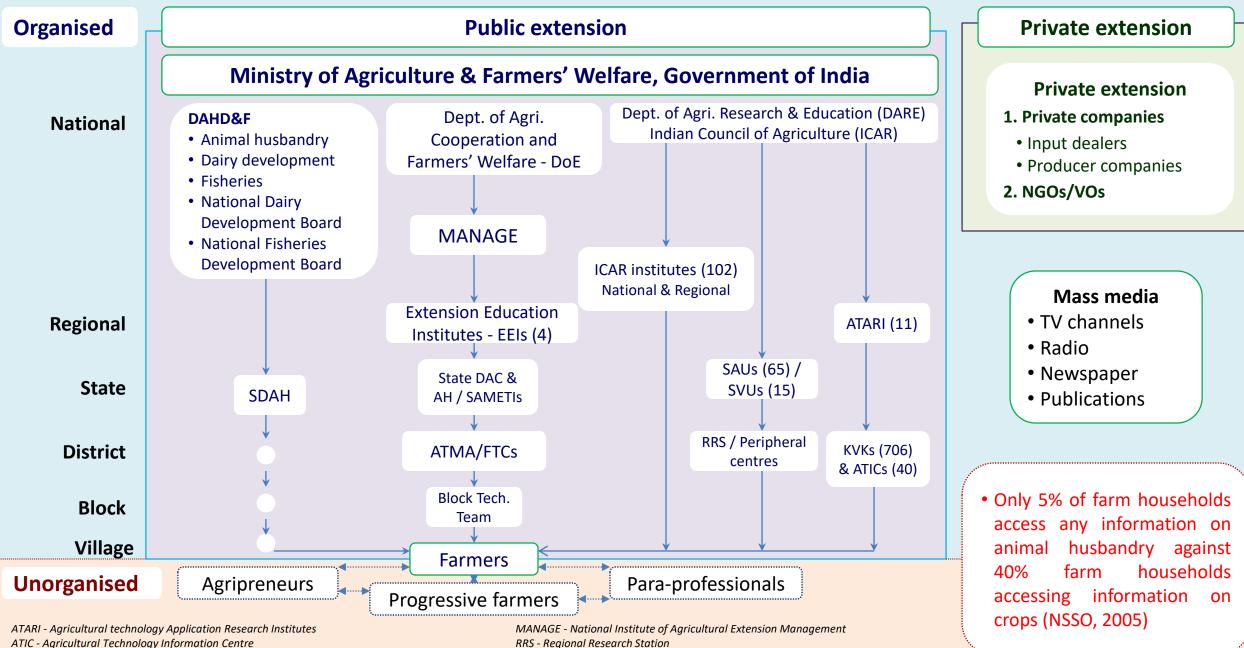

### **Multi-agency extension system in India**

DAHD & F - Department of Animal Husbandry, Dairying and Fisheries

RRS - Regional Research Station SAMETI - State Agricultural Management and Extension Training Institute

# Strengthening extension organization and personnel

Public extension is unable to reach many farmers, 17% of farmers get their information from other farmers and 13% from input dealers

The global agricultural system is currently producing enough food to feed the world, but access to adequate, affordable, nutritious food is more challenging - UNICEF, 2013