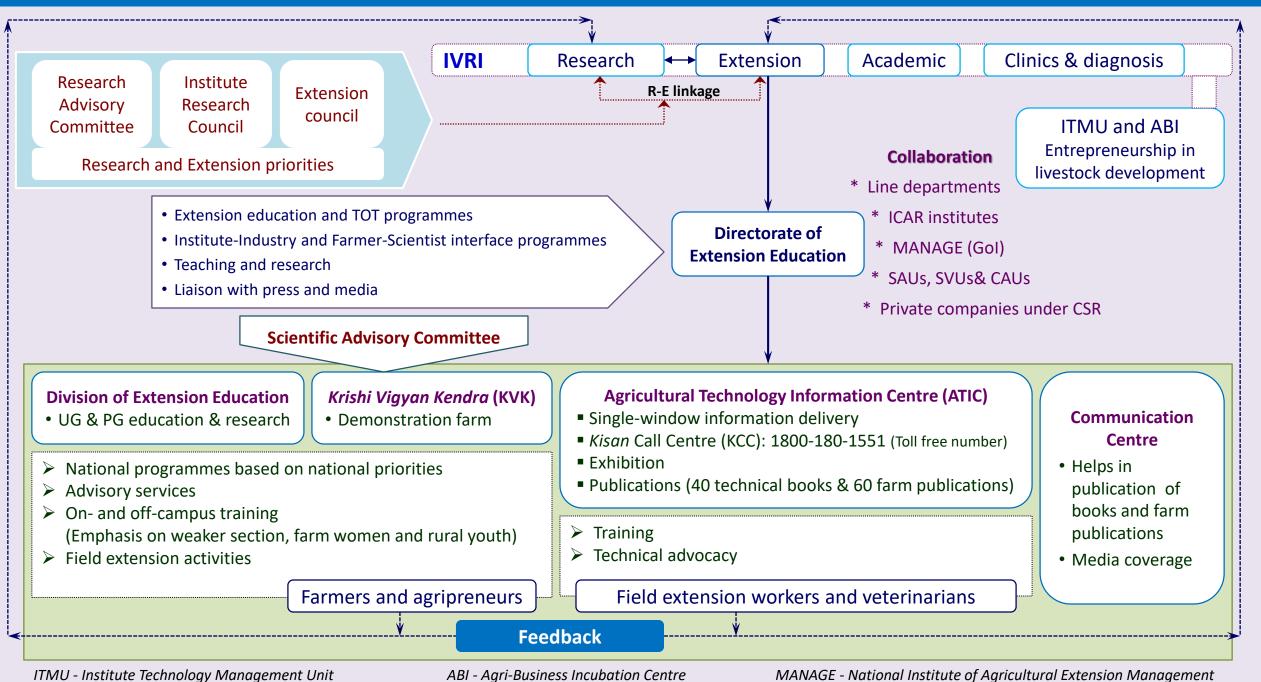

### Directorate of Extension Education, ICAR-IVRI in betterment of farming community

## **Strengthening farmer-scientist interface**