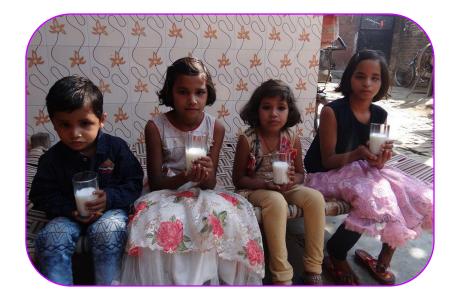

Eggs compulsory in mid-day meals

Health as a fundamental right

Regional food diversity

ASF: Luxury to necessity

Milk in mid day meal

"Sunday ho ya monday, Roz khao anday!"

Hot milk or flavoured

(Haryana, Rajasthan,

Pradesh, Maharashtra,

Gujarat, Madhya

Karnataka and

Puducherry)

milk

7 states