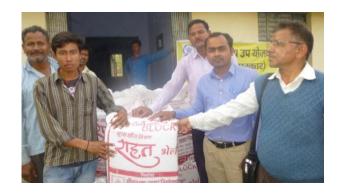

# Augmenting livelihood of Socio-economically weaker sections (Scheduled Tribes Component - Earlier Tribal Sub-Plan)

- To ensure the socio-economic development of the Tribal people of India
- 22 states and 2 union Territories (UTs)
- 177 scheduled tribe priority districts
- Rural backyard poultry scheme
- Integrated Mini Dairy Complexes
- Establishment of New Integrated Livestock Development Centers (JK Trust)
- Fertility Management of animals owned by Scheduled Tribes (STs)
- Feeding support to animals owned by STs
- Govt. of Andhra Pradesh under Society for Elimination of Rural Poverty (SERP): "Unnathi" scheme - Livestock (cow, buffalo, bullock) and small ruminants (goat, sheep)

# Augmenting livelihood of tribal people under Scheduled Tribes Component

Sheep population : 65 million Sheep farmers : 4.55 million

19<sup>th</sup> livestock census, 2012

Goat population: 135 millionGoat farmers: 33.01 million

# Augmenting livelihood of tribal people under Scheduled Tribes Component