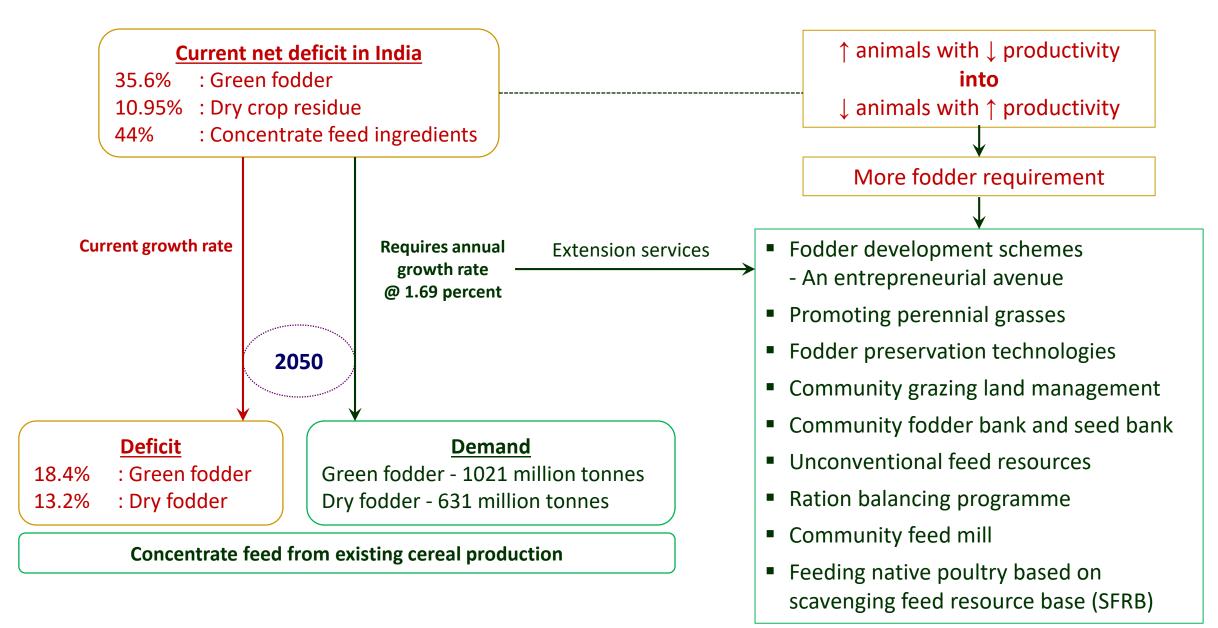

# Promotion of Bajra-Napier Hybrid to the farmers' field through distribution of cuttings and providing technical know-how

- Area under fodder cultivation: 4 % of the cropping area
- Current net deficit: Green fodder (35.6%), Dry crop residue (10.95%) and Concentrate feed ingredients (44%)