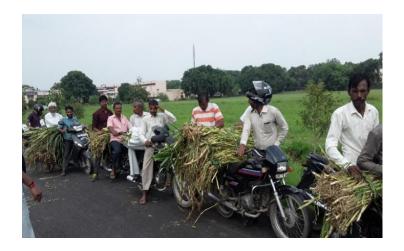

# Promotion of Bajra-Napier Hybrid to the farmers' field through distribution of cuttings and providing technical know-how

- Area under fodder cultivation: 4 % of the cropping area
- Current net deficit: Green fodder (35.6%), Dry crop residue (10.95%) and Concentrate feed ingredients (44%)