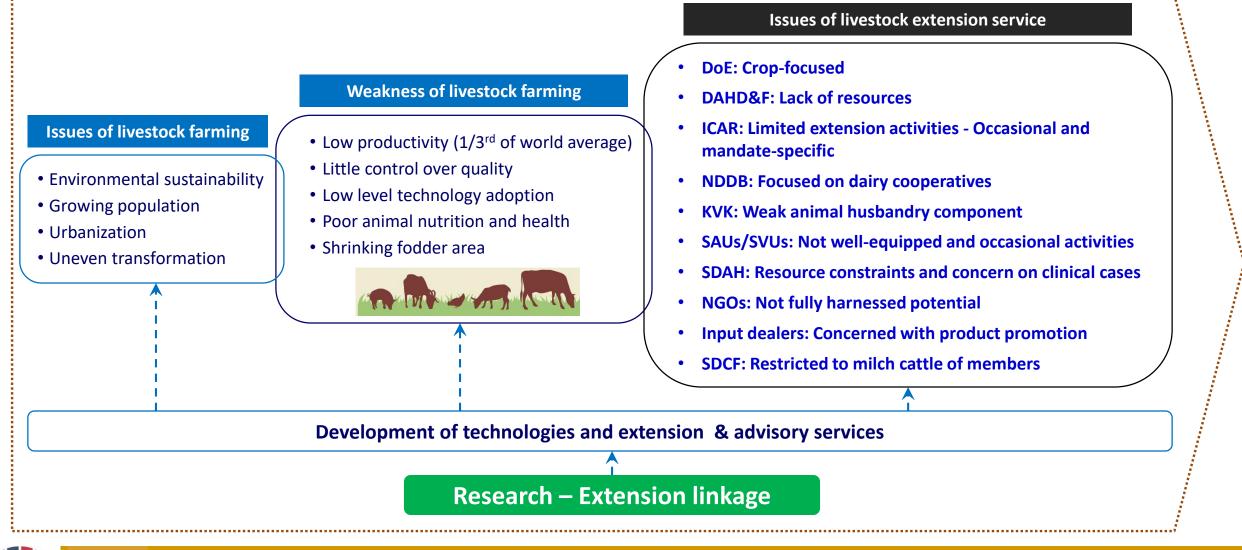

# People are mostly Non-Vegetarian but they don't get required quantities

Transmitting information on livestock production has rarely been a priority for centralised extension services in developing countries

- Morton J and R Matthewman, Natural Resources perspective, ODI, 1996

The extension services in livestock sector are very poor and require strengthening

- NITI Aayog, Govt. of India, 2015

Livestock contribute to all 17 of the SDGs and make significant and direct contributions to eight SDGs, in particular the first three - World Economic Forum, 2019

FAO will focus over the next two years on promoting nutrition-sensitive food systems and innovation in agriculture

- José Graziano da Silva, FAO Director-General, 2019

### **Multi-agency extension system in India**

DAHD & F - Department of Animal Husbandry, Dairying and Fisheries

RRS - Regional Research Station SAMETI - State Agricultural Management and Extension Training Institute

# Strengthening extension organization and personnel

Public extension is unable to reach many farmers, 17% of farmers get their information from other farmers and 13% from input dealers

The global agricultural system is currently producing enough food to feed the world, but access to adequate, affordable, nutritious food is more challenging - UNICEF, 2013