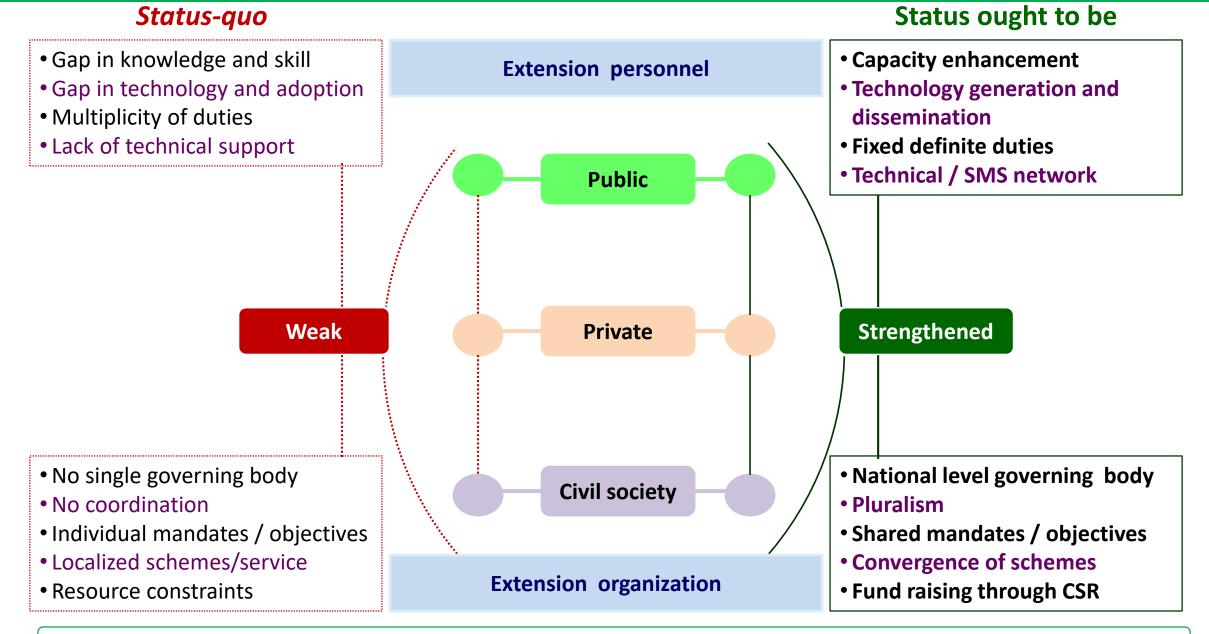

# Strengthening extension organization and personnel

Public extension is unable to reach many farmers, 17% of farmers get their information from other farmers and 13% from input dealers

The global agricultural system is currently producing enough food to feed the world, but access to adequate, affordable, nutritious food is more challenging - UNICEF, 2013