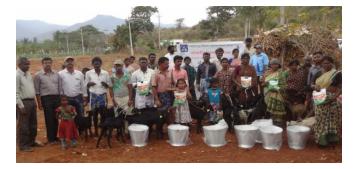

# Augmenting livelihood of Socio-economically weaker sections (Scheduled Tribes Component - Earlier Tribal Sub-Plan)

- To ensure the socio-economic development of the Tribal people of India
- 22 states and 2 union Territories (UTs)
- 177 scheduled tribe priority districts
- Rural backyard poultry scheme
- Integrated Mini Dairy Complexes
- Establishment of New Integrated Livestock Development Centers (JK Trust)
- Fertility Management of animals owned by Scheduled Tribes (STs)
- Feeding support to animals owned by STs
- Govt. of Andhra Pradesh under Society for Elimination of Rural Poverty (SERP): "Unnathi" scheme - Livestock (cow, buffalo, bullock) and small ruminants (goat, sheep)

# Augmenting livelihood of tribal people under Scheduled Tribes Component

Sheep population : 65 million Sheep farmers : 4.55 million

19<sup>th</sup> livestock census, 2012

Goat population: 135 millionGoat farmers: 33.01 million

# Augmenting livelihood of tribal people under Scheduled Tribes Component