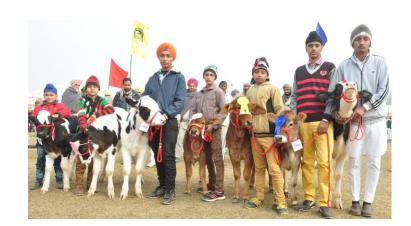

### ➤Support

- Health: 3.00 lakh Goat & 9.80 lakh pig
- 41 state poultry /sheep/ goat / piggery breeding farms
- Organization of 519 livestock mela