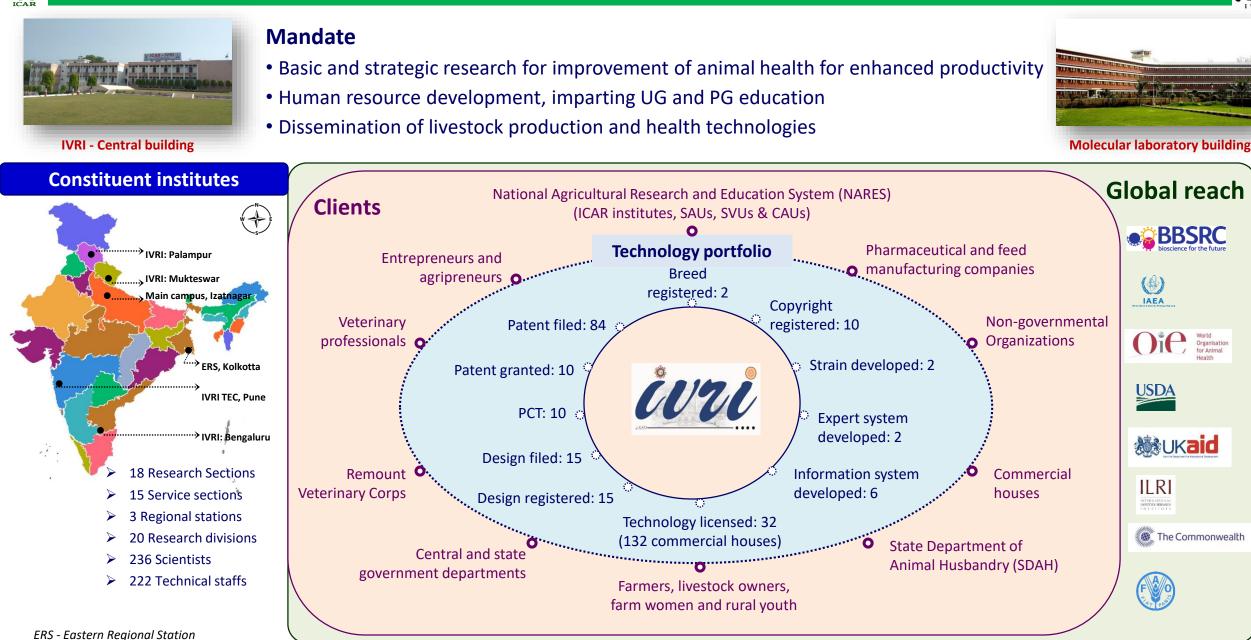

# Indian Council of Agricultural Research (ICAR) - Indian Veterinary Research Institute (IVRI)

TEC - Training and Education Centre

### Directorate of Extension Education, ICAR-IVRI in betterment of farming community