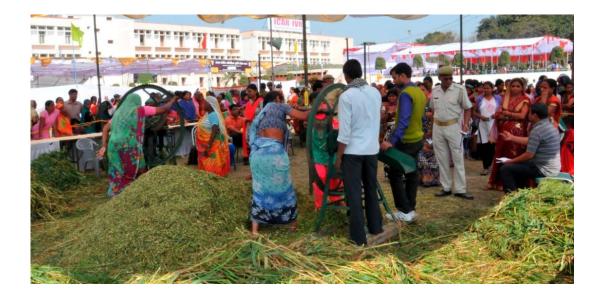

### Distribution

- 54,930 Chaff cutter
- 96,321 Quintals fodder seed

### Established

- ✤ 3823 Silage units
- 223 Livestock Farmers Group
- 121 Farmers Field School (FFS)