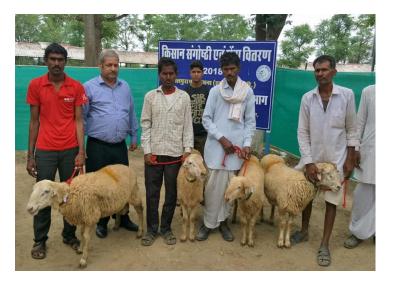

# Augmenting livelihood of Socio-economically weaker sections (Scheduled Tribes Component - Earlier Tribal Sub-Plan)

- To ensure the socio-economic development of the Tribal people of India
- 22 states and 2 union Territories (UTs)
- 177 scheduled tribe priority districts
- Rural backyard poultry scheme
- Integrated Mini Dairy Complexes
- Establishment of New Integrated Livestock Development Centers (JK Trust)
- Fertility Management of animals owned by Scheduled Tribes (STs)
- Feeding support to animals owned by STs
- Govt. of Andhra Pradesh under Society for Elimination of Rural Poverty (SERP): "Unnathi" scheme - Livestock (cow, buffalo, bullock) and small ruminants (goat, sheep)

# Augmenting livelihood of tribal people under Scheduled Tribes Component

Sheep population : 65 million Sheep farmers : 4.55 million

19<sup>th</sup> livestock census, 2012

Goat population: 135 millionGoat farmers: 33.01 million