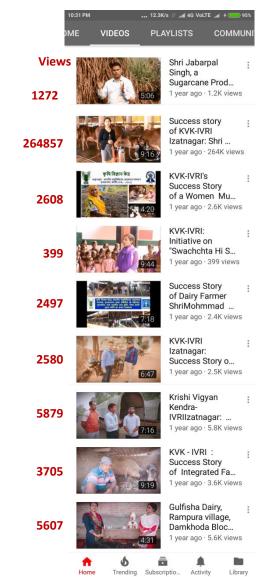

# **Farmer Videos uploaded by IVRI KVK-IVRI**

|              | 10:31 РМ<br>ОМЕ | VIDEOS           |                                                                                                                                                                                                                                                                                                                                                                                                                                                                                                                                                                                                                                                                                                                                                                                                                                                                                                                                                                                                                                                                                                                                                                                                                                                                                                                                                                                                                                                                                                                                                                                                                                                                                                                                                                                                                                                                                                                                                                                                                                                                                                                                | s II: .ntl 4G Volte<br>YLISTS                                        |          |   |
|--------------|-----------------|------------------|--------------------------------------------------------------------------------------------------------------------------------------------------------------------------------------------------------------------------------------------------------------------------------------------------------------------------------------------------------------------------------------------------------------------------------------------------------------------------------------------------------------------------------------------------------------------------------------------------------------------------------------------------------------------------------------------------------------------------------------------------------------------------------------------------------------------------------------------------------------------------------------------------------------------------------------------------------------------------------------------------------------------------------------------------------------------------------------------------------------------------------------------------------------------------------------------------------------------------------------------------------------------------------------------------------------------------------------------------------------------------------------------------------------------------------------------------------------------------------------------------------------------------------------------------------------------------------------------------------------------------------------------------------------------------------------------------------------------------------------------------------------------------------------------------------------------------------------------------------------------------------------------------------------------------------------------------------------------------------------------------------------------------------------------------------------------------------------------------------------------------------|----------------------------------------------------------------------|----------|---|
| Views<br>185 |                 |                  | 4                                                                                                                                                                                                                                                                                                                                                                                                                                                                                                                                                                                                                                                                                                                                                                                                                                                                                                                                                                                                                                                                                                                                                                                                                                                                                                                                                                                                                                                                                                                                                                                                                                                                                                                                                                                                                                                                                                                                                                                                                                                                                                                              | Feedback ab<br>BN Hybrid<br>demonstrate<br>11 months ago             | d b      | : |
| 1304         | Prida d         |                  |                                                                                                                                                                                                                                                                                                                                                                                                                                                                                                                                                                                                                                                                                                                                                                                                                                                                                                                                                                                                                                                                                                                                                                                                                                                                                                                                                                                                                                                                                                                                                                                                                                                                                                                                                                                                                                                                                                                                                                                                                                                                                                                                | Feedback at<br>BN Hybrid<br>demonstrate<br>11 months ago             | d b      | : |
| 672          |                 |                  | Salar -                                                                                                                                                                                                                                                                                                                                                                                                                                                                                                                                                                                                                                                                                                                                                                                                                                                                                                                                                                                                                                                                                                                                                                                                                                                                                                                                                                                                                                                                                                                                                                                                                                                                                                                                                                                                                                                                                                                                                                                                                                                                                                                        | IFS Model of<br>-IVRI Izatnag<br>1 year ago · 668                    | ar       | : |
| 10441        |                 |                  | -                                                                                                                                                                                                                                                                                                                                                                                                                                                                                                                                                                                                                                                                                                                                                                                                                                                                                                                                                                                                                                                                                                                                                                                                                                                                                                                                                                                                                                                                                                                                                                                                                                                                                                                                                                                                                                                                                                                                                                                                                                                                                                                              | Success Stor<br>of a Paravet<br>Trained by KV<br>1 year ago · 10     | /K-I     | : |
| 126          |                 | uneren des Poles |                                                                                                                                                                                                                                                                                                                                                                                                                                                                                                                                                                                                                                                                                                                                                                                                                                                                                                                                                                                                                                                                                                                                                                                                                                                                                                                                                                                                                                                                                                                                                                                                                                                                                                                                                                                                                                                                                                                                                                                                                                                                                                                                | Swachchta<br>Hi Seva Hai<br>(updated)<br>1 year ago · 126            | ó views  | • |
| 1462         |                 | 3                |                                                                                                                                                                                                                                                                                                                                                                                                                                                                                                                                                                                                                                                                                                                                                                                                                                                                                                                                                                                                                                                                                                                                                                                                                                                                                                                                                                                                                                                                                                                                                                                                                                                                                                                                                                                                                                                                                                                                                                                                                                                                                                                                | Success Stor<br>of Mohmmad<br>Nagar: A Mu<br>1 year ago · 1.4        | i<br>shr | : |
| 4947         |                 |                  |                                                                                                                                                                                                                                                                                                                                                                                                                                                                                                                                                                                                                                                                                                                                                                                                                                                                                                                                                                                                                                                                                                                                                                                                                                                                                                                                                                                                                                                                                                                                                                                                                                                                                                                                                                                                                                                                                                                                                                                                                                                                                                                                | Herb grower<br>Shri Dharme<br>Sahay: A suc<br>1 year ago · 4.9       | ces      | : |
| 2350         |                 | 35               | and the second s | A Short film<br>of KVK-IVRI<br>Izatnagar<br>1 year ago · 2.3         | K views  | : |
| 862          |                 | 8.14             | 1 P                                                                                                                                                                                                                                                                                                                                                                                                                                                                                                                                                                                                                                                                                                                                                                                                                                                                                                                                                                                                                                                                                                                                                                                                                                                                                                                                                                                                                                                                                                                                                                                                                                                                                                                                                                                                                                                                                                                                                                                                                                                                                                                            | Vvideo film o<br>Shri Asad Ali,<br>a progressive<br>1 year ago · 86' | su       | : |

### As on 17.04.2019 at 10.30 pm

- $\geq$  27 videos
- ➢ 6496 Subscribers
- > 475786 views
- Success stories attract more views
- Views vis-à-vis production

**Apps developed by IVRI** 