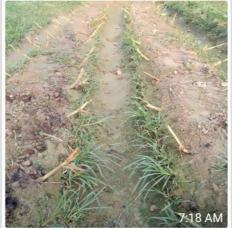

# Promotion of Bajra-Napier Hybrid to the farmers' field through distribution of cuttings and providing technical know-how

- Area under fodder cultivation: 4 % of the cropping area
- Current net deficit: Green fodder (35.6%), Dry crop residue (10.95%) and Concentrate feed ingredients (44%)

#### Encryption

Messages to this group are secured with end-to-end encryption Tap for more info

**Kushwaha Napier** 