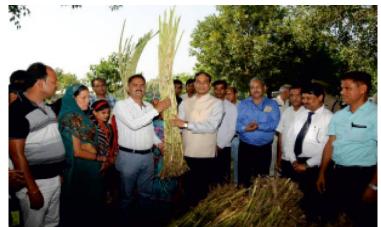

# Promotion of Bajra-Napier Hybrid to the farmers' field through distribution of cuttings and providing technical know-how

- Area under fodder cultivation: 4 % of the cropping area
- Current net deficit: Green fodder (35.6%), Dry crop residue (10.95%) and Concentrate feed ingredients (44%)

# **Extension in Action**

.....

.....

# **Extension in Action**

-----