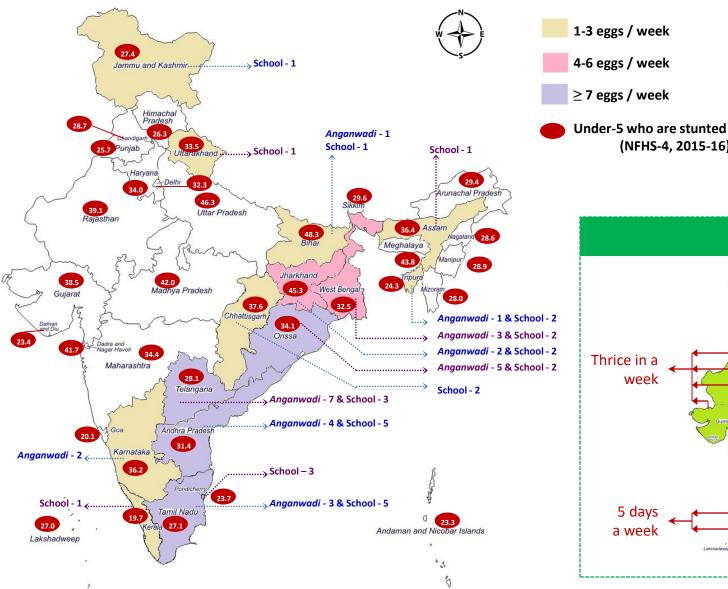

## Egg map showing egg gap in India

(NFHS-4, 2015-16)

week

5 davs

a week

• Sunday or Monday eat eggs everyday

• Draft National Health Policy 2015:

National Institute of Nutrition (NIN):

Eggs compulsory in mid-day meals

Health as a fundamental right

Regional food diversity

ASF: Luxury to necessity

Milk in mid day meal

"Sunday ho ya monday, Roz khao anday!"

Hot milk or flavoured

(Haryana, Rajasthan,

Pradesh, Maharashtra,

Gujarat, Madhya

Karnataka and

Puducherry)

milk

7 states

### Number of eggs served in schools and *Anganwadis* each week (2018)