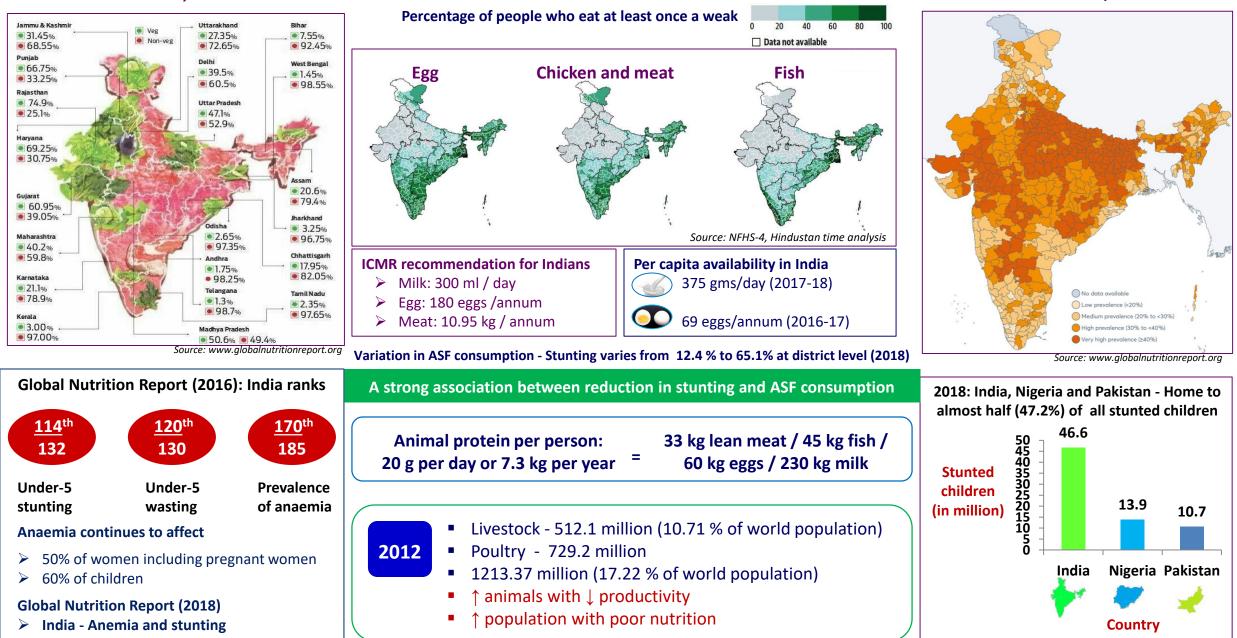

# **Poor human health linked to Nutrition hunger**

- Stunting, wasting, and micronutrient deficiencies like anemia, vitamin A deficiency etc are common in developing countries
- >70% pre-school children in India consume less than 50% of Recommended Dietary Allowance (RDA) of iron, vitamin A, and some B vitamins particularly riboflavin and folic acid
- Many of these nutritional deficiencies can be overcome, if livestock products like milk, meat, pork, fish and eggs are included in required quantities in human diets
- 20 grams of animal protein/person/day or 7.3 kg/ year is required
- Per capita annual consumption of 33 kg lean meat or 45 kg fish or 60 kg eggs or 230 kg milk is required for a balance diet
- Many consumers are ignorant about health benefits of ASF, or can't afford
- Consumer education can boost demand for ASF, improve livestock production

### Why livestock to achieve zero hunger (SDG-2)

Map of stunting prevalence in

Indian districts, 2015-16

### How India eats, 2014

ICMR – Indian Council of Medical Research

# People are mostly Non-Vegetarian but they don't get required quantities

Transmitting information on livestock production has rarely been a priority for centralised extension services in developing countries

## Egg map showing egg gap in India

(NFHS-4, 2015-16)

week

5 davs

a week

• Sunday or Monday eat eggs everyday

• Draft National Health Policy 2015:

National Institute of Nutrition (NIN):