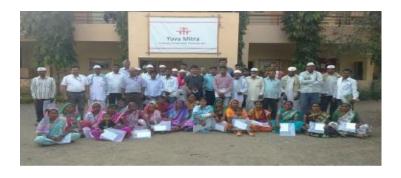

ure the socio-economic development of the Tribal people of India
- 22 states and 2 union Territories (UTs)
- 177 scheduled tribe priority districts
- Rural backyard poultry scheme
- Integrated Mini Dairy Complexes
- Establishment of New Integrated Livestock Development Centers (JK Trust)
- Fertility Management of animals owned by Scheduled Tribes (STs)
- Feeding support to animals owned by STs
- Govt. of Andhra Pradesh under Society for Elimination of Rural Poverty (SERP): "Unnathi" scheme - Livestock (cow, buffalo, bullock) and small ruminants (goat, sheep)

# Augmenting livelihood of tribal people under Scheduled Tribes Component

Sheep population : 65 million Sheep farmers : 4.55 million

19<sup>th</sup> livestock census, 2012

Goat population: 135 millionGoat farmers: 33.01 million



















# Augmenting livelihood of tribal people under Scheduled Tribes Component





















# Promotion of Bajra-Napier Hybrid to the farmers' field through distribution of cuttings and providing technical know-how

- Area under fodder cultivation: 4 % of the cropping area
- Current net deficit: Green fodder (35.6%), Dry crop residue (10.95%) and Concentrate feed ingredients (44%)













# **IVRI Napier Group in WhatsApp**

 $\leq$ 

□ 🗋 🛈 🚾 🖌 ፡ 🖌 45% 🗖 5:19

Adesh Dixit, Ajaypal, Akhilendra Somvanshi, Amit, ...



#### Add group description



e

Mute notifications

**Custom notifications** 

#### Media visibility

#### Encryption

Messages to this group are secured with end-to-end encryption Tap for more info





**Kushwaha Napier** 



#### f 🔗 🔀 🖾 🚟 🗖 □ N ⓒ ₩1