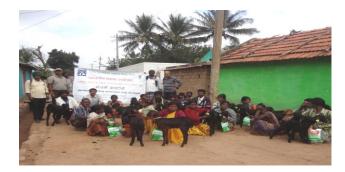

# Augmenting livelihood of Socio-economically weaker sections (Scheduled Tribes Component - Earlier Tribal Sub-Plan)

- To ensure the socio-economic development of the Tribal people of India
- 22 states and 2 union Territories (UTs)
- 177 scheduled tribe priority districts
- Rural backyard poultry scheme
- Integrated Mini Dairy Complexes
- Establishment of New Integrated Livestock Development Centers (JK Trust)
- Fertility Management of animals owned by Scheduled Tribes (STs)
- Feeding support to animals owned by STs
- Govt. of Andhra Pradesh under Society for Elimination of Rural Poverty (SERP): "Unnathi" scheme - Livestock (cow, buffalo, bullock) and small ruminants (goat, sheep)

# Augmenting livelihood of tribal people under Scheduled Tribes Component

Sheep population : 65 million Sheep farmers : 4.55 million

19<sup>th</sup> livestock census, 2012

Goat population: 135 millionGoat farmers: 33.01 million

# Augmenting livelihood of tribal people under Scheduled Tribes Component