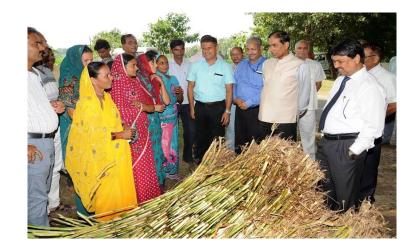

# Promotion of Bajra-Napier Hybrid to the farmers' field through distribution of cuttings and providing technical know-how

- Area under fodder cultivation: 4 % of the cropping area
- Current net deficit: Green fodder (35.6%), Dry crop residue (10.95%) and Concentrate feed ingredients (44%)

# **Extension in Action**

.....

.....

# **Extension in Action**

-----