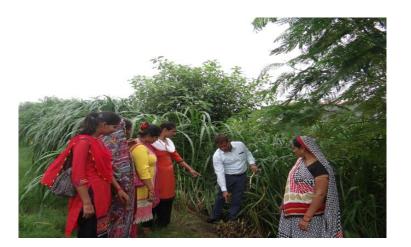

Andhra Pradesh under Society for Elimination of Rural Poverty (SERP): "Unnathi" scheme - Livestock (cow, buffalo, bullock) and small ruminants (goat, sheep)

# Augmenting livelihood of tribal people under Scheduled Tribes Component

Sheep population : 65 million Sheep farmers : 4.55 million

19<sup>th</sup> livestock census, 2012

Goat population: 135 millionGoat farmers: 33.01 million



















# Augmenting livelihood of tribal people under Scheduled Tribes Component





















# Promotion of Bajra-Napier Hybrid to the farmers' field through distribution of cuttings and providing technical know-how

- Area under fodder cultivation: 4 % of the cropping area
- Current net deficit: Green fodder (35.6%), Dry crop residue (10.95%) and Concentrate feed ingredients (44%)













# **IVRI Napier Group in WhatsApp**

 $\leq$ 

□ 🗋 🛈 🚾 🖌 ፡ 🖌 45% 🗖 5:19

Adesh Dixit, Ajaypal, Akhilendra Somvanshi, Amit, ...



#### Add group description



e

Mute notifications

**Custom notifications** 

#### Media visibility

#### Encryption

Messages to this group are secured with end-to-end encryption Tap for more info





**Kushwaha Napier** 



#### f 🔗 🔀 🖾 🚟 🗖 □ N ⓒ ₩11 / :4/% - 5:19

∠ 🚲 IVRI Napier Group Adesh Dixit, Ajaypal, Akhilendra Somvanshi, Amit, ...

#### **Jagroop WhatsApp**



#### **Jagroop WhatsApp**





#### 🔶 🛛 🗖 □ ℕ 饺 🐨 💵 🖌 🎽 61% 🖬 3:57 ∠ 🚲 IVRI Napier Group

Adesh Dixit, Ajaypal, Akhilendra Somvanshi, Amit, ...







 $\leq$ 

# **Farmer Videos uploaded by IVRI KVK-IVRI**



#### Views Uploads





Piggery

Enterprise by

Enterprise of Shri

Amar Si