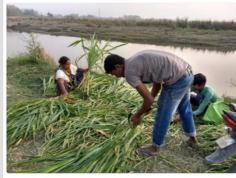

# Promotion of Bajra-Napier Hybrid to the farmers' field through distribution of cuttings and providing technical know-how

- Area under fodder cultivation: 4 % of the cropping area
- Current net deficit: Green fodder (35.6%), Dry crop residue (10.95%) and Concentrate feed ingredients (44%)